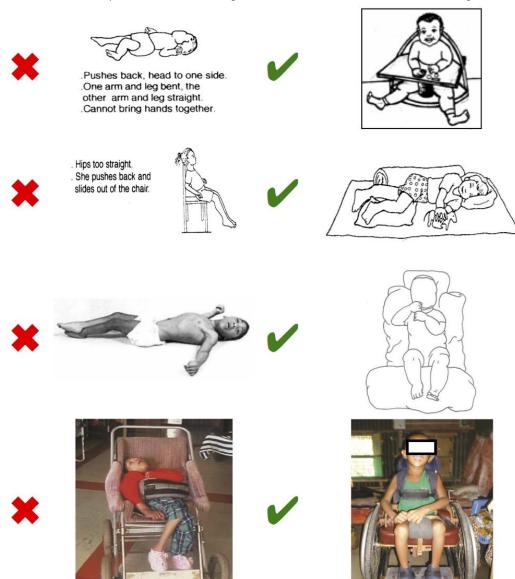

## Positioning of CP Kid

Wrong and Correct

5/6/2020 Nagarjuna Narayanasetti, Lecturer Physiotherapy CRC PATNA